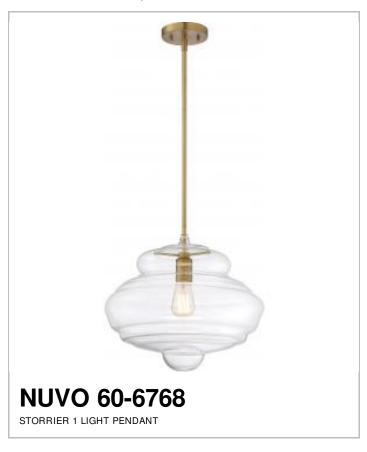

## SATCO NUVO

Project Name

Location

Prepared By

| General         |                         |
|-----------------|-------------------------|
| Status          | Active                  |
| Collection      | Storrier                |
| Finish          | Burnished Brass / Clear |
| Number of Lamps | 1                       |
| Height (in.)    | 13                      |
| Width (in.)     | 15.75                   |

| Specifications   |               |
|------------------|---------------|
| Base             | Medium        |
| Bulb Type        | Incandescent  |
| Max Wattage      | 100           |
| Bulb Included    | No            |
| Fixture Type     | Pendant       |
| Fixture Material | Brass / Glass |