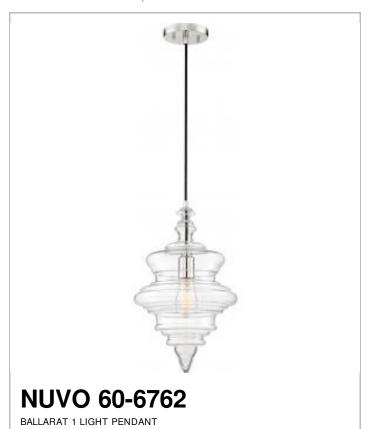

## SATCO NUVO

Project Name

Location

Prepared By

| General         |                         |
|-----------------|-------------------------|
| Status          | Active                  |
| Collection      | Ballarat                |
| Finish          | Polished Nickel / Clear |
| Number of Lamps | 1                       |
| Height (in.)    | 17.38                   |
| Width (in.)     | 11                      |