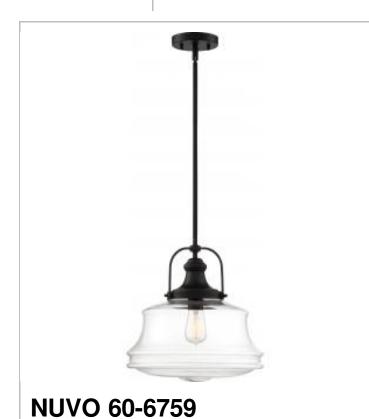

## SATCO' NUVO

Project Name

Location

Prepared By

| Status           | Active              |
|------------------|---------------------|
| Collection       | Basel               |
| Finish           | Matte Black / Clear |
| Number of Lamps  | 1                   |
| Height (in.)     | 14.63               |
| Width (in.)      | 13.75               |
| Specifications   |                     |
| Base             | Medium              |
| Bulb Type        | Incandescent        |
| Max Wattage      | 100                 |
| Bulb Included    | No                  |
| Fixture Type     | Pendant             |
| Fixture Material | Glass               |
| Compliance       |                     |
|                  |                     |
| Safety Listing   | cULus               |

Notes

BASEL 1 LIGHT PENDANT

For More Information Visit: <u>https://www.satco.com/</u>