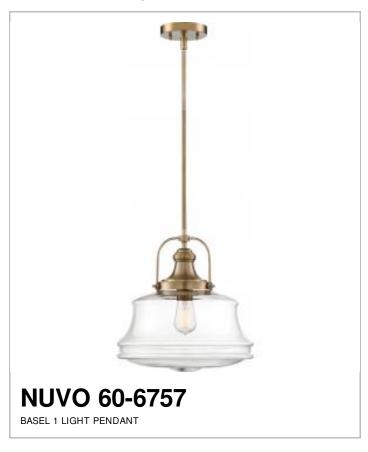

## SATCO NUVO

Project Name

Location

Prepared By

| General         |                         |
|-----------------|-------------------------|
| Status          | Active                  |
| Collection      | Basel                   |
| Finish          | Burnished Brass / Clear |
| Number of Lamps | 1                       |
| Height (in.)    | 14.63                   |
| Width (in.)     | 13.75                   |

| Specifications   |               |
|------------------|---------------|
| Base             | Medium        |
| Bulb Type        | Incandescent  |
| Max Wattage      | 100           |
| Bulb Included    | No            |
| Fixture Type     | Pendant       |
| Fixture Material | Brass / Glass |