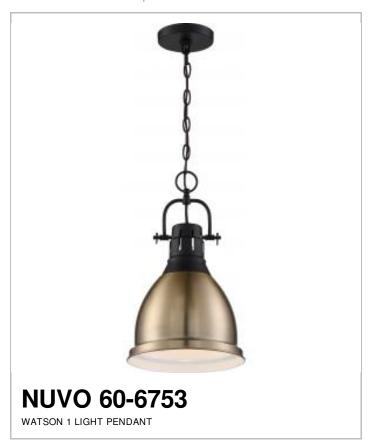

## SATCO NUVO

Project Name

Location

Prepared By

| General         |                               |
|-----------------|-------------------------------|
| Status          | Active                        |
| Collection      | Watson                        |
| Finish          | Matte Black / Burnished Brass |
| Number of Lamps | 1                             |
| Height (in.)    | 16.88                         |
| Width (in.)     | 10.25                         |

| Width (in.)      | 10.25        |
|------------------|--------------|
| Specifications   |              |
| Base             | Medium       |
| Bulb Type        | Incandescent |
| Max Wattage      | 60           |
| Bulb Included    | No           |
| Fixture Type     | Pendant      |
| Fixture Material | Brass        |
| Dimensions       |              |
| Chain Length     | 48           |