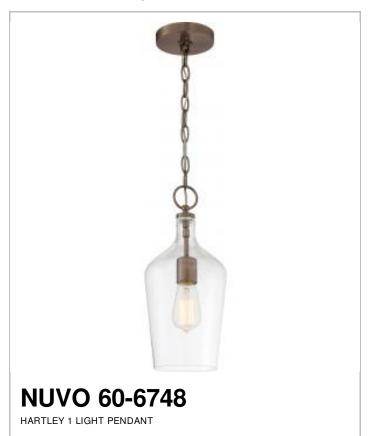

## SATCO NUVO

Project Name

Location

Prepared By

| General         |                        |
|-----------------|------------------------|
| Status          | Active                 |
| Collection      | Hartley                |
| Finish          | Antique Copper / Clear |
| Number of Lamps | 1                      |
| Height (in.)    | 14.38                  |
| Width (in.)     | 6.5                    |
| Specifications  |                        |

| ` '              |              |  |
|------------------|--------------|--|
| Specifications   |              |  |
| Base             | Medium       |  |
| Bulb Type        | Incandescent |  |
| Max Wattage      | 100          |  |
| Bulb Included    | No           |  |
| Fixture Type     | Pendant      |  |
| Fixture Material | Glass        |  |
| Dimensions       |              |  |
| Chain Length     | 48           |  |
| a                |              |  |