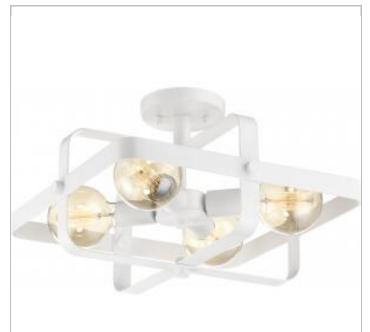

## **NUVO 60-6724**

PRANA 4 LIGHT FLUSH MOUNT

Notes

| General         |        |
|-----------------|--------|
| Status          | Active |
| Collection      | Prana  |
| Finish          | White  |
| Number of Lamps | 4      |
| Height (in.)    | 10.25  |
| Width (in.)     | 16     |