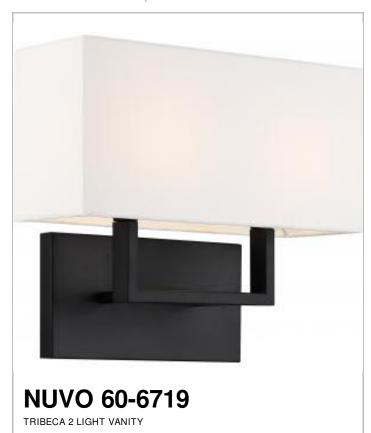

## SATCO NUVO

Project Name

Location

Prepared By

| General         |                            |
|-----------------|----------------------------|
| Status          | Active                     |
| Collection      | Tribeca                    |
| Finish          | Aged Bronze / White Fabric |
| Number of Lamps | 2                          |
| Height (in.)    | 11.63                      |
| Width (in.)     | 14                         |
| Extension (in.) | 6                          |