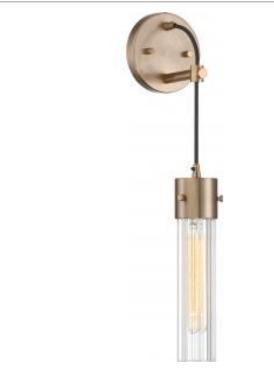

## SATCO NUVO

Project Name

Location

Prepared By

**NUVO 60-6711** 

EAVES 1 LIGHT WALL SCONCE

Notes

| General         |                                        |
|-----------------|----------------------------------------|
| Status          | Active                                 |
| Collection      | Eaves                                  |
| Finish          | Copper Brushed Brass / Clear<br>Ribbed |
| Number of Lamps | 1                                      |
| Height (in.)    | 18.75                                  |
| Width (in.)     | 5                                      |
| Extension (in.) | 5.88                                   |

| Specifications       |               |
|----------------------|---------------|
| Base                 | Medium        |
| Bulb Type            | Incandescent  |
| Max Wattage          | 60            |
| Bulb Included        | No            |
| Up/Down Installation | Down Only     |
| Fixture Type         | Sconce        |
| Fixture Material     | Brass / Glass |

## Dimensions

Back Plate or Canopy Height (in.) 0.79
Back Plate or Canopy Diameter (in.) 4.92

| Compliance      |        |
|-----------------|--------|
| Safety Listing  | cETLus |
| Location Rating | Dry    |
| UL Application  | Wall   |
| Energy Star     | No     |
| CA Prop 65      | Lead   |
| RoHS Compliant  | Yes    |