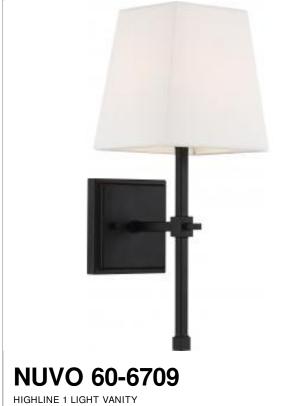

## SATCO" NUVO

Project Name

Location

Prepared By

Notes

| Status                            | Active                     |
|-----------------------------------|----------------------------|
| Collection                        | Highline                   |
| Finish                            | Aged Bronze / White Fabric |
| Number of Lamps                   | 1                          |
| Height (in.)                      | 16                         |
| Width (in.)                       | 6                          |
| Extension (in.)                   | 7.25                       |
| Specifications                    |                            |
| Base                              | Candelabra                 |
| Bulb Type                         | Incandescent               |
| Max Wattage                       | 60                         |
| Bulb Included                     | No                         |
| Up/Down Installation              | Up Only                    |
| Fixture Type                      | Vanity                     |
| Fixture Material                  | Iron                       |
| Dimensions                        |                            |
| Back Plate or Canopy Length (in.) | 4.50                       |
| Back Plate or Canopy Width (in.)  | 4.50                       |
| Back Plate or Canopy Height (in.) | 0.88                       |
| Compliance                        |                            |
| Safety Listing                    | cULus                      |
| Location Rating                   | Damp                       |
| UL Application                    | Wall                       |
| Energy Star                       | No                         |
| CA Prop 65                        | Lead                       |
| RoHS Compliant                    | Yes                        |