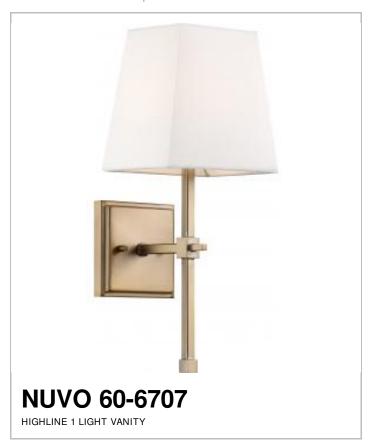

## SATCO NUVO

Project Name

Location

Prepared By

| General         |                         |
|-----------------|-------------------------|
| Status          | Active                  |
| Collection      | Highline                |
| Finish          | Burnished Brass / White |
| Number of Lamps | 1                       |
| Height (in.)    | 16                      |
| Width (in.)     | 6                       |
| Extension (in.) | 7.25                    |

| Candelabra    |                                       |
|---------------|---------------------------------------|
| Incandescent  |                                       |
| 60            |                                       |
| No            |                                       |
| Up Only       |                                       |
| Vanity        |                                       |
| Brass / Linen |                                       |
|               | Incandescent  60  No  Up Only  Vanity |

| Dimensions                        |      |
|-----------------------------------|------|
| Back Plate or Canopy Length (in.) | 4.50 |
| Back Plate or Canopy Width (in.)  | 4.50 |
| Back Plate or Canopy Height (in.) | 0.88 |