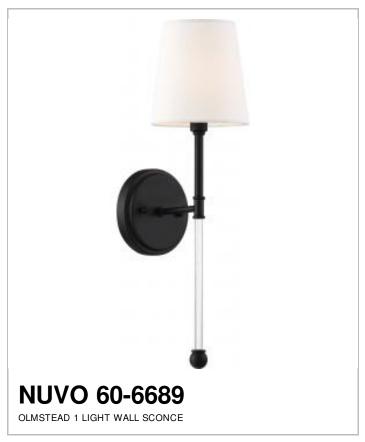

## SATCO NUVO

Project Name

Location

Prepared By

| General         |                            |
|-----------------|----------------------------|
| Status          | Active                     |
| Collection      | Olmsted                    |
| Finish          | Aged Bronze / White Fabric |
| Number of Lamps | 1                          |
| Height (in.)    | 19                         |
| Width (in.)     | 5.5                        |
| Extension (in.) | 6.75                       |