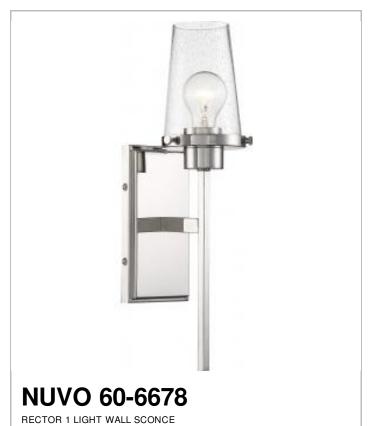

## SATCO NUVO

Project Name

Location

Prepared By

| General         |                                |
|-----------------|--------------------------------|
| Status          | Active                         |
| Collection      | Rector                         |
| Finish          | Polished Nickel / Clear Seeded |
| Number of Lamps | 1                              |
| Height (in.)    | 18                             |
| Width (in.)     | 4.5                            |
| Extension (in.) | 6.25                           |