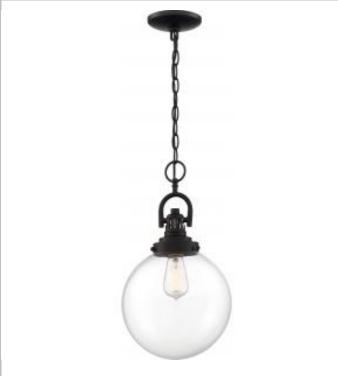

## NUVO 60-6673

SKYLOFT 1 LIGHT PENDANT

Notes

| Status           | Active              |
|------------------|---------------------|
| Collection       | Skyloft             |
| Finish           | Aged Bronze / Clear |
| Number of Lamps  | 1                   |
| Height (in.)     | 17.63               |
| Width (in.)      | 9.88                |
| Specifications   |                     |
| Base             | Medium              |
| Bulb Type        | Incandescent        |
| Max Wattage      | 100                 |
| Bulb Included    | No                  |
| Fixture Type     | Pendant             |
| Fixture Material | Glass               |
| Dimensions       |                     |
| Chain Length     | 48                  |
| Compliance       |                     |
| Safety Listing   | cULus               |
| Location Rating  | Dry                 |
| UL Application   | Ceiling             |
| Energy Star      | No                  |
| CA Prop 65       | Lead                |
| RoHS Compliant   | Yes                 |