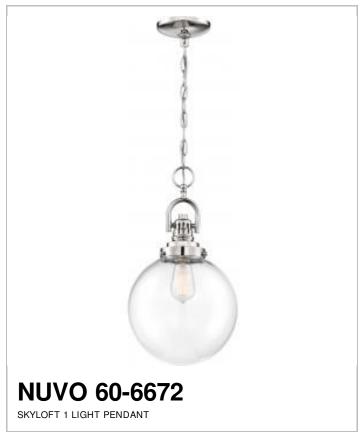

## SATCO NUVO

Project Name

Location

Prepared By

| N | oı | е | Ŀ |
|---|----|---|---|
|   |    |   |   |

| General         |                         |
|-----------------|-------------------------|
| Status          | Active                  |
| Collection      | Skyloft                 |
| Finish          | Polished Nickel / Clear |
| Number of Lamps | 1                       |
| Height (in.)    | 17.63                   |
| Width (in.)     | 9.88                    |

| Specifications   |              |
|------------------|--------------|
| Base             | Medium       |
| Bulb Type        | Incandescent |
| Max Wattage      | 100          |
| Bulb Included    | No           |
| Fixture Type     | Pendant      |
| Fixture Material | Glass        |
| Dimensions       |              |

| Chain Length    | 48      |
|-----------------|---------|
| Compliance      |         |
| Safety Listing  | cULus   |
| Location Rating | Dry     |
| UL Application  | Ceiling |
| Energy Star     | No      |
| CA Prop 65      | Lead    |
| RoHS Compliant  | Yes     |