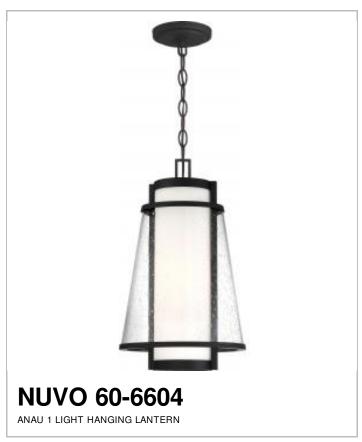

## SATCO NUVO

Project Name

ocation

Prepared By

| N | oı | е | Ŀ |
|---|----|---|---|
|   |    |   |   |

| General         |                     |
|-----------------|---------------------|
| Status          | Active              |
| Collection      | Anau                |
| Finish          | Matte Black / Glass |
| Number of Lamps | 1                   |
| Height (in.)    | 18.13               |
| Width (in.)     | 10.5                |