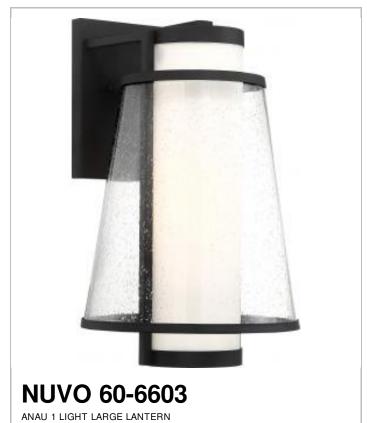

## SATCO NUVO

Project Name

Location

Prepared By

| General         |                     |
|-----------------|---------------------|
| Status          | Active              |
| Collection      | Anau                |
| Finish          | Matte Black / Glass |
| Number of Lamps | 1                   |
| Height (in.)    | 17                  |
| Width (in.)     | 10.5                |
| Extension (in.) | 11                  |

| Specifications       |              |
|----------------------|--------------|
| Base                 | Medium       |
| Bulb Type            | Incandescent |
| Max Wattage          | 60           |
| Bulb Included        | No           |
| Up/Down Installation | Down Only    |
| Fixture Type         | Wall Lantern |

| Compliance      |         |
|-----------------|---------|
| Safety Listing  | cETLus  |
| Location Rating | Wet     |
| UL Application  | Outdoor |
| Energy Star     | No      |
| CA Prop 65      | Lead    |
| RoHS Compliant  | Yes     |