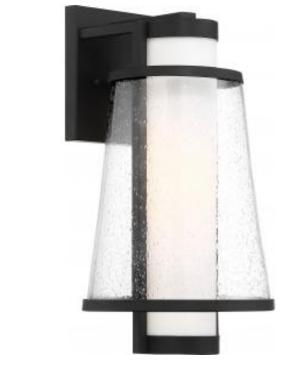

## **SATCO**<sup>®</sup> NUVO<sup>®</sup>

Project Name

Location

Prepared By

NUVO 60-6602 ANAU 1 LIGHT MEDIUM LANTERN

Notes

| Status               | Active              |
|----------------------|---------------------|
| Collection           | Anau                |
| Finish               | Matte Black / Glass |
| Number of Lamps      | 1                   |
| Height (in.)         | 15.25               |
| Width (in.)          | 8.25                |
| Extension (in.)      | 8.63                |
| Specifications       |                     |
| Base                 | Medium              |
| Bulb Type            | Incandescent        |
| Max Wattage          | 60                  |
| Bulb Included        | No                  |
| Up/Down Installation | Down Only           |
| Fixture Type         | Wall Lantern        |
| Compliance           |                     |
| Safety Listing       | cETLus              |
| Location Rating      | Wet                 |
| UL Application       | Outdoor             |
| Energy Star          | No                  |
| CA Prop 65           | Lead                |
| RoHS Compliant       | Yes                 |