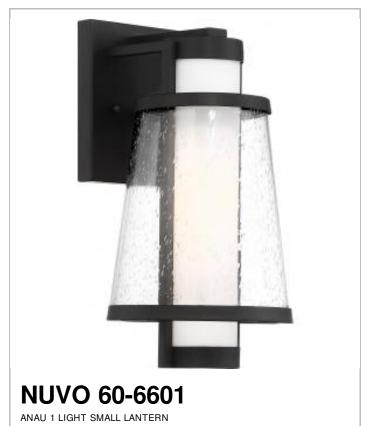

## SATCO NUVO

Project Name

Location

Prepared By

| General         |                     |
|-----------------|---------------------|
| Status          | Active              |
| Collection      | Anau                |
| Finish          | Matte Black / Glass |
| Number of Lamps | 1                   |
| Height (in.)    | 12.75               |
| Width (in.)     | 6.75                |
| Extension (in.) | 7.38                |