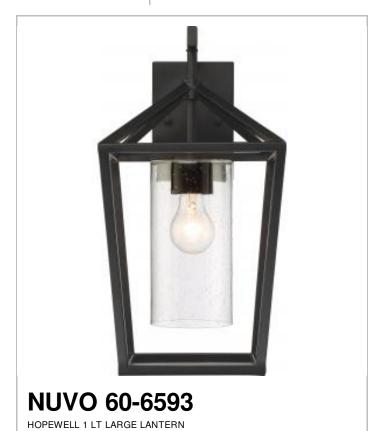

## SATCO NUVO

Project Name

Location

Prepared By

| General         |             |
|-----------------|-------------|
| Status          | Active      |
| Collection      | Hopewell    |
| Finish          | Matte Black |
| Number of Lamps | 1           |
| Height (in.)    | 17.13       |
| Width (in.)     | 9           |
| Extension (in.) | 10          |

| Specifications       |                    |
|----------------------|--------------------|
| Base                 | Medium             |
| Bulb Type            | Incandescent       |
| Max Wattage          | 60                 |
| Bulb Included        | No                 |
| Up/Down Installation | Down Only          |
| Fixture Type         | Wall Lantern       |
| Fixture Material     | Clear Seeded Glass |