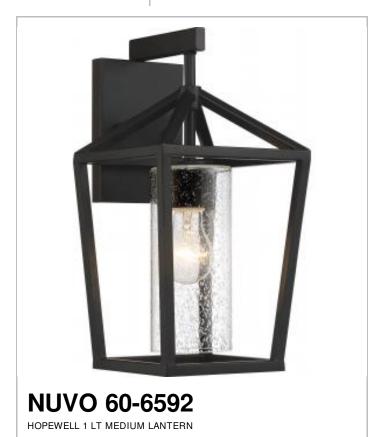

## SATCO NUVO

Project Name

Location

Prepared By

| General         |             |
|-----------------|-------------|
| Status          | Active      |
| Collection      | Hopewell    |
| Finish          | Matte Black |
| Number of Lamps | 1           |
| Height (in.)    | 14.75       |
| Width (in.)     | 7.5         |
| Extension (in.) | 8.5         |

| Specifications       |                    |
|----------------------|--------------------|
| Base                 | Medium             |
| Bulb Type            | Incandescent       |
| Max Wattage          | 60                 |
| Bulb Included        | No                 |
| Up/Down Installation | Down Only          |
| Fixture Type         | Wall Lantern       |
| Fixture Material     | Clear Seeded Glass |

| Compliance      |         |
|-----------------|---------|
| Safety Listing  | cETLus  |
| Location Rating | Wet     |
| UL Application  | Outdoor |
| Energy Star     | No      |
| CA Prop 65      | Lead    |
| RoHS Compliant  | Yes     |