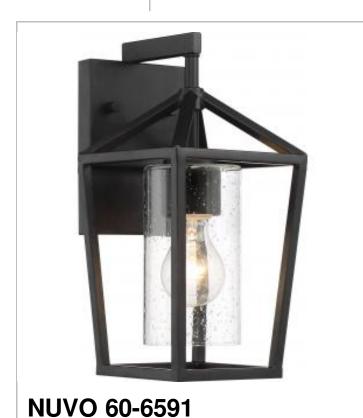

## SATCO NUVO

Project Name

Location

Prepared By

| General         |             |  |
|-----------------|-------------|--|
| Status          | Active      |  |
| Collection      | Hopewell    |  |
| Finish          | Matte Black |  |
| Number of Lamps | 1           |  |
| Height (in.)    | 12          |  |
| Width (in.)     | 6           |  |
| Extension (in.) | 7           |  |

| Specifications       |                    |
|----------------------|--------------------|
| Base                 | Medium             |
| Bulb Type            | Incandescent       |
| Max Wattage          | 60                 |
| Bulb Included        | No                 |
| Up/Down Installation | Down Only          |
| Fixture Type         | Wall Lantern       |
| Fixture Material     | Clear Seeded Glass |