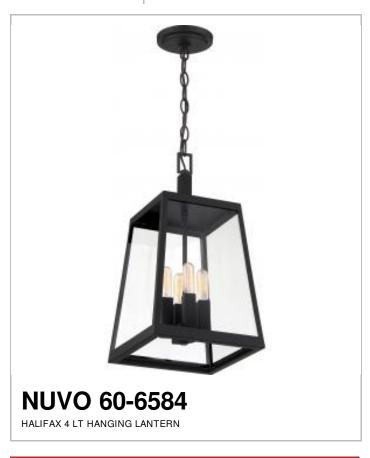

## SATCO NUVO

Project Name

Location

Prepared By

| General         |                     |
|-----------------|---------------------|
| Status          | Active              |
| Collection      | Halifax             |
| Finish          | Matte Black / Glass |
| Number of Lamps | 4                   |
| Height (in.)    | 17.75               |
| Width (in.)     | 9.5                 |

| ` '              |                 |  |
|------------------|-----------------|--|
| Specifications   |                 |  |
| Base             | Candelabra      |  |
| Bulb Type        | Incandescent    |  |
| Max Wattage      | 60              |  |
| Bulb Included    | No              |  |
| Fixture Type     | Hanging Lantern |  |
| Fixture Material | Clear Glass     |  |
| Dimensions       |                 |  |
| Chain Length     | 48              |  |