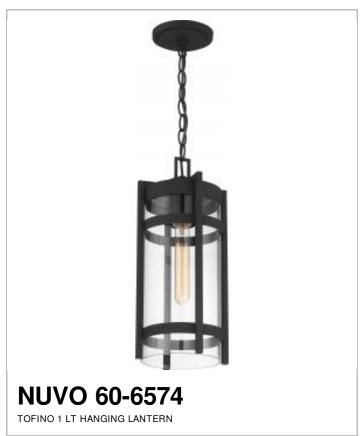

## SATCO NUVO

Project Name

ocation

Prepared By

Notes

| General         |                               |
|-----------------|-------------------------------|
| Status          | Active                        |
| Collection      | Tofino                        |
| Finish          | Textured Black / Clear Seeded |
| Number of Lamps | 1                             |
| Height (in.)    | 16.38                         |
| Width (in.)     | 7.38                          |

| Base          | Medium          |
|---------------|-----------------|
| Bulb Type     | Incandescent    |
| Max Wattage   | 60              |
| Bulb Included | No              |
| Fixture Type  | Hanging Lantern |

| Compliance      |        |  |
|-----------------|--------|--|
| Safety Listing  | cETLus |  |
| Location Rating | Damp   |  |
| Energy Star     | No     |  |
| CA Prop 65      | Lead   |  |
| PoUS Compliant  | Voc    |  |