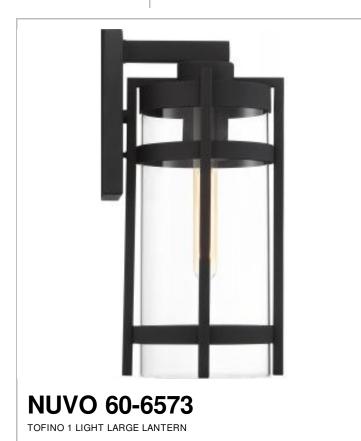

## SATCO NUVO

Project Name

Location

Prepared By

| General         |                               |
|-----------------|-------------------------------|
| Status          | Active                        |
| Collection      | Tofino                        |
| Finish          | Textured Black / Clear Seeded |
| Number of Lamps | 1                             |
| Height (in.)    | 15.88                         |
| Width (in.)     | 7.38                          |
| Extension (in.) | 8.5                           |