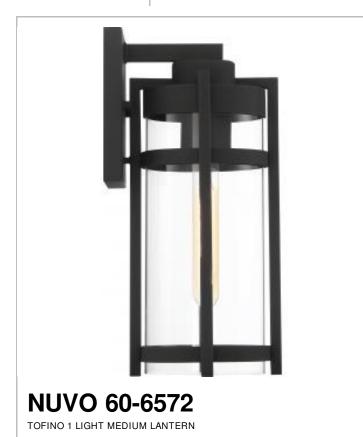

## SATCO NUVO

Project Name

Prepared By

| General         |                               |
|-----------------|-------------------------------|
| Status          | Active                        |
| Collection      | Tofino                        |
| Finish          | Textured Black / Clear Seeded |
| Number of Lamps | 1                             |
| Height (in.)    | 14.5                          |
| Width (in.)     | 6.38                          |
| Extension (in.) | 7.38                          |

| Specifications       |              |
|----------------------|--------------|
| Base                 | Medium       |
| Bulb Type            | Incandescent |
| Max Wattage          | 60           |
| Bulb Included        | No           |
| Up/Down Installation | Down Only    |
| Fixture Type         | Wall Lantern |