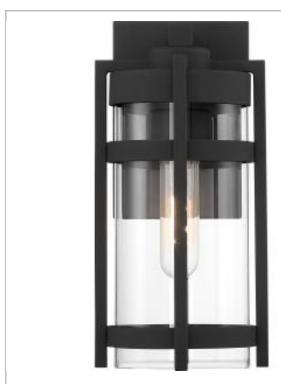

## **NUVO 60-6571**

TOFINO 1 LIGHT SMALL LANTERN

Notes

| General         |                               |  |
|-----------------|-------------------------------|--|
| Status          | Active                        |  |
| Collection      | Tofino                        |  |
| Finish          | Textured Black / Clear Seeded |  |
| Number of Lamps | 1                             |  |
| Height (in.)    | 11.25                         |  |
| Width (in.)     | 5.38                          |  |
| Extension (in.) | 6.5                           |  |

| Specifications       |              |  |
|----------------------|--------------|--|
| Base                 | Medium       |  |
| Bulb Type            | Incandescent |  |
| Max Wattage          | 60           |  |
| Bulb Included        | No           |  |
| Up/Down Installation | Down Only    |  |
| Fixture Type         | Wall Lantern |  |