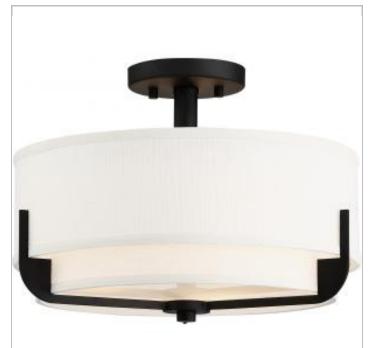

## **SATCO** NUVO

Project Name

Location

Prepared By

**NUVO 60-6545** 

FRANKIE 3 LIGHT SEMI FLUSH

Notes

| General         |              |
|-----------------|--------------|
| Status          | Active       |
| Collection      | Frankie      |
| Finish          | Aged Bronze  |
| Style           | Contemporary |
| Number of Lamps | 3            |
| Height (in.)    | 10.63        |
| Width (in.)     | 15           |

| Specifications |              |
|----------------|--------------|
| Base           | Medium       |
| Bulb Type      | Incandescent |
| Max Wattage    | 100          |
| Bulb Included  | No           |
| Fixture Type   | Semi Flush   |

| Dimensions                               |      |
|------------------------------------------|------|
| Back Plate or Canopy Height (in.)        | 0.75 |
| Back Plate or Canopy Diameter (in.) 5.00 |      |