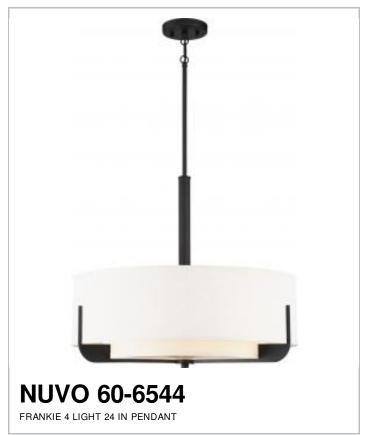

## SATCO NUVO

Project Name

Location

Prepared By

| General         |              |
|-----------------|--------------|
| Status          | Active       |
| Collection      | Frankie      |
| Finish          | Aged Bronze  |
| Style           | Transitional |
| Number of Lamps | 4            |
| Height (in.)    | 24.38        |
| Width (in.)     | 24           |

| Specifications |              |
|----------------|--------------|
| Base           | Medium       |
| Bulb Type      | Incandescent |
| Max Wattage    | 100          |
| Bulb Included  | No           |
| Fixture Type   | Pendant      |