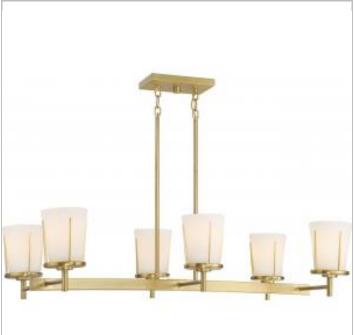

## SATCO NUVO

Project Name

Location Prepared By

**NUVO 60-6538** 

SERENE 6 LIGHT ISLAND PEND

Notes

| General         |               |
|-----------------|---------------|
| Status          | Active        |
| Collection      | Serene        |
| Finish          | Natural Brass |
| Style           | Transitional  |
| Number of Lamps | 6             |
| Height (in.)    | 8.25          |
| Width (in.)     | 20            |
| Length (in.)    | 36            |