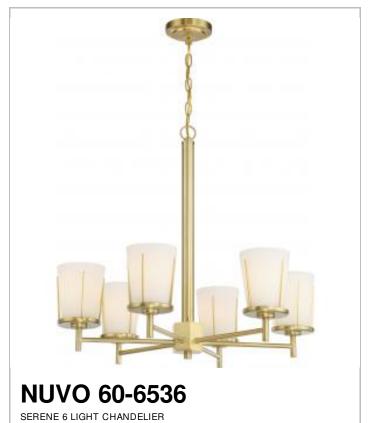

## SATCO NUVO

Project Name

Location

Prepared By

| N | oı | œ | s |
|---|----|---|---|
|   |    | ~ |   |
|   |    |   |   |

| General         |               |
|-----------------|---------------|
| Status          | Active        |
| Collection      | Serene        |
| Finish          | Natural Brass |
| Style           | Traditional   |
| Number of Lamps | 6             |
| Height (in.)    | 24            |
| Width (in.)     | 26            |