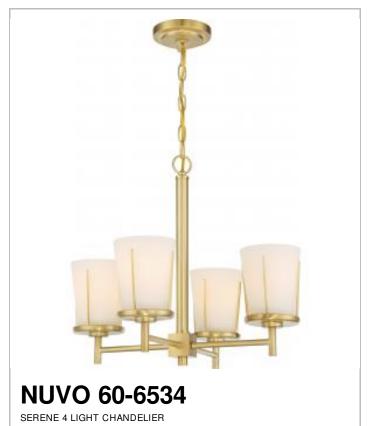

## SATCO NUVO

Project Name

Prepared By

| General         |               |
|-----------------|---------------|
| Status          | Active        |
| Collection      | Serene        |
| Finish          | Natural Brass |
| Style           | Contemporary  |
| Number of Lamps | 4             |
| Height (in.)    | 17            |
| Width (in.)     | 19.5          |

| Specifications |              |
|----------------|--------------|
| Base           | Medium       |
| Bulb Type      | Incandescent |
| Max Wattage    | 100          |
| Bulb Included  | No           |
| Fixture Type   | Chandelier   |

| Dimensions                               |   |
|------------------------------------------|---|
| Back Plate or Canopy Height (in.)        | 2 |
| Back Plate or Canopy Diameter (in.) 5.00 |   |

| Compliance      |       |
|-----------------|-------|
| Safety Listing  | cULus |
| Location Rating | Dry   |
| Energy Star     | No    |
| CA Prop 65      | Lead  |
| PoUS Compliant  | Voc   |