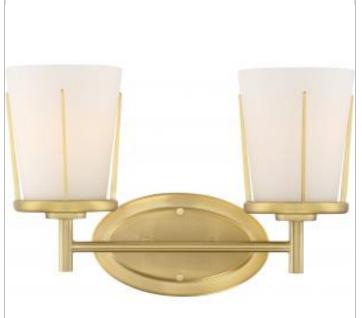

## SATCO NUVO

Project Name

Location Prepared By

**NUVO 60-6532** 

SERENE 2 LIGHT VANITY

Notes

| General         |               |
|-----------------|---------------|
| Status          | Active        |
| Collection      | Serene        |
| Finish          | Natural Brass |
| Style           | Contemporary  |
| Number of Lamps | 2             |
| Height (in.)    | 9.38          |
| Width (in.)     | 14            |
| Extension (in.) | 6.5           |