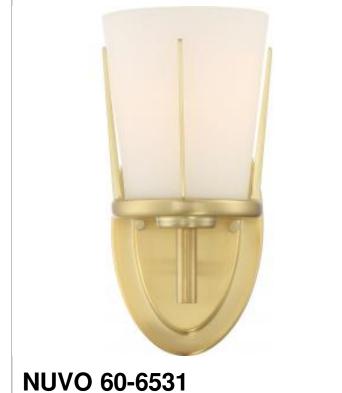

## SATCO' NUVO

Project Name

Location

Prepared By

SERENE 1 LIGHT WALL SCONCE

Notes

| General                           |               |
|-----------------------------------|---------------|
| Status                            | Active        |
| Collection                        | Serene        |
| Finish                            | Natural Brass |
| Style                             | Contemporary  |
| Number of Lamps                   | 1             |
| Height (in.)                      | 9.75          |
| Width (in.)                       | 4.75          |
| Extension (in.)                   | 6.5           |
| Specifications                    |               |
| Base                              | Medium        |
| Bulb Type                         | Incandescent  |
| Max Wattage                       | 100           |
| Bulb Included                     | No            |
| Up/Down Installation              | Up/Down       |
| Fixture Type                      | Sconce        |
| Dimensions                        |               |
| Back Plate or Canopy Length (in.) | 7.50          |
| Back Plate or Canopy Width (in.)  | 4.38          |
| Back Plate or Canopy Height (in.) | 0.86          |
| Top to Outlet                     | 6.25          |
| Compliance                        |               |
| Safety Listing                    | cULus         |
| Location Rating                   | Damp          |
| Energy Star                       | No            |
| CA Prop 65                        | Lead          |
| RoHS Compliant                    | Yes           |
| Additional Information            |               |