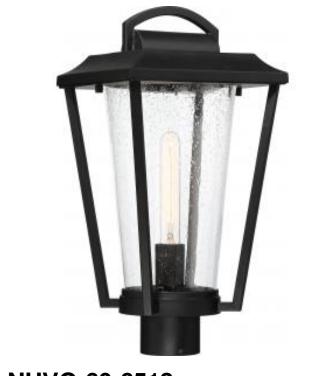

## **SATCO**<sup>®</sup> NUVO<sup>®</sup>

Project Name

Location

Prepared By

| NUVO            | 60-6513      |
|-----------------|--------------|
| LAKEVIEW 1 LT I | POST LANTERN |

Notes

| Status           | Active              |
|------------------|---------------------|
| Collection       | Lakeview            |
| Finish           | Aged Bronze / Clear |
| Style            | Transitional        |
| Number of Lamps  | 1                   |
| Height (in.)     | 8.25                |
| Width (in.)      | 9                   |
| Specifications   |                     |
| Base             | Medium              |
| Bulb Type        | Incandescent        |
| Max Wattage      | 60                  |
| Bulb Included    | Yes                 |
| Replacement Bulb | S2422               |
| Fixture Type     | Post Lantern        |
| Fixture Material | Glass               |
| Dimensions       |                     |
| Fitter Size      | 3 in.               |
| Compliance       |                     |
| Safety Listing   | cETLus              |
| Location Rating  | Wet                 |
| Energy Star      | No                  |
| CEC Status       | Not T24 Compliant   |
| CA Prop 65       | Lead                |
| RoHS Compliant   | Yes                 |