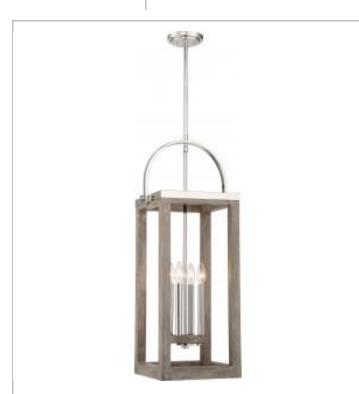

## SATCO" NUVO

Project Name

Location

Prepared By

NUVO 60-6483 BLISS 4 LIGHT PENDANT

Notes

| Status                 | Active                              |
|------------------------|-------------------------------------|
| Collection             | Bliss                               |
| Finish                 | Driftwood / Polished Nickel Accents |
| Style                  | Transitional                        |
| Number of Lamps        | 4                                   |
| Height (in.)           | 36.38                               |
| Width (in.)            | 13.75                               |
| Specifications         |                                     |
| Base                   | Medium                              |
| Bulb Type              | Incandescent                        |
| Max Wattage            | 60                                  |
| Bulb Included          | No                                  |
| Fixture Type           | Pendant                             |
| Compliance             |                                     |
| Safety Listing         | cETLus                              |
| Location Rating        | Dry                                 |
| Energy Star            | No                                  |
| CA Prop 65             | Lead                                |
| RoHS Compliant         | Yes                                 |
| Additional Information |                                     |
|                        |                                     |