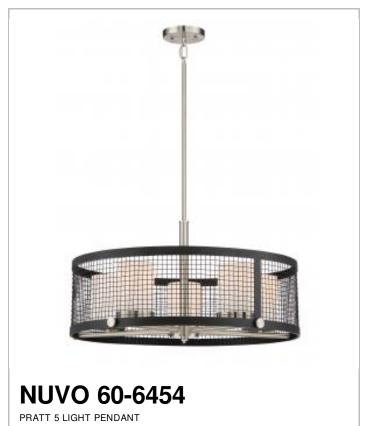

## SATCO NUVO

Project Name

Location

Prepared By

| General         |                                |
|-----------------|--------------------------------|
| Status          | Active                         |
| Collection      | Pratt                          |
| Finish          | Black / Brushed Nickel Accents |
| Style           | Contemporary                   |
| Number of Lamps | 5                              |
| Height (in.)    | 13.5                           |
| Width (in.)     | 26                             |