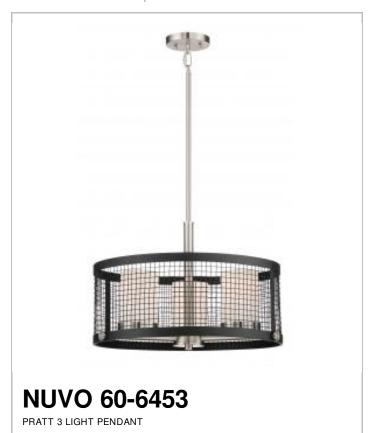

## SATCO NUVO

Project Name

Location

Prepared By

| General         |                                |  |  |  |
|-----------------|--------------------------------|--|--|--|
| Status          | Active                         |  |  |  |
| Collection      | Pratt                          |  |  |  |
| Finish          | Black / Brushed Nickel Accents |  |  |  |
| Style           | Contemporary                   |  |  |  |
| Number of Lamps | 3                              |  |  |  |
| Height (in.)    | 13.5                           |  |  |  |
| Width (in.)     | 20                             |  |  |  |