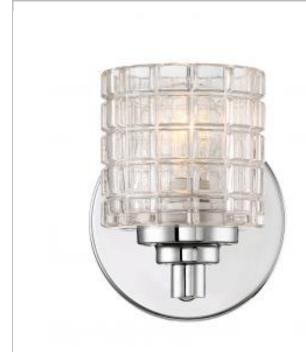

## SATCO NUVO

Project Name

Location

Prepared By

**NUVO 60-6441** 

VOTIVE 1 LIGHT VANITY

Notes

| General         |                 |
|-----------------|-----------------|
| Status          | Active          |
| Collection      | Votive          |
| Finish          | Polished Nickel |
| Style           | Traditional     |
| Number of Lamps | 1               |
| Height (in.)    | 5.5             |
| Width (in.)     | 4.88            |
| Extension (in.) | 5.63            |

| Specifications       |              |
|----------------------|--------------|
| Base                 | Candelabra   |
| Bulb Type            | Incandescent |
| Max Wattage          | 60           |
| Bulb Included        | No           |
| Up/Down Installation | Up/Down      |
| Fixture Type         | Vanity       |