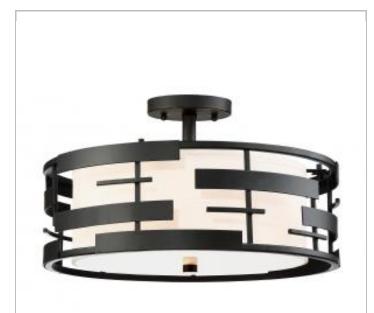

## SATCO NUVO

Project Name

Location

Prepared By

**NUVO 60-6436** 

LANSING 3 LGT SEMI FLUSH

Notes

| General         |                |  |
|-----------------|----------------|--|
| Status          | Active         |  |
| Collection      | Lansing        |  |
| Finish          | Textured Black |  |
| Number of Lamps | 3              |  |
| Height (in.)    | 9.38           |  |
| Width (in.)     | 16             |  |