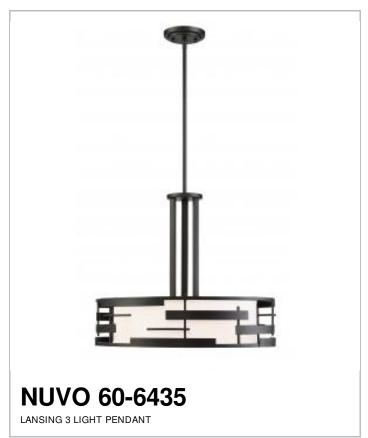

## SATCO NUVO

Project Name

Location

Prepared By

| General         |                |  |
|-----------------|----------------|--|
| Status          | Active         |  |
| Collection      | Lansing        |  |
| Finish          | Textured Black |  |
| Style           | Traditional    |  |
| Number of Lamps | 3              |  |
| Height (in.)    | 18.38          |  |
| Width (in.)     | 21             |  |