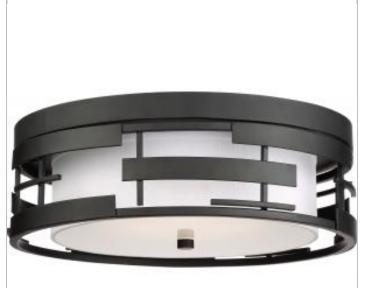

## SATCO NUVO

Project Name

Location

Prepared By

**NUVO 60-6434** 

LANSING 3 LIGHT FLUSH

Notes

| General         |                |   |
|-----------------|----------------|---|
| Status          | Active         | _ |
| Collection      | Lansing        |   |
| Finish          | Textured Black |   |
| Number of Lamps | 3              |   |
| Height (in.)    | 5.38           |   |
| Width (in.)     | 16             |   |

| Specifications |              |
|----------------|--------------|
| Base           | Medium       |
| Bulb Type      | Incandescent |
| Max Wattage    | 60           |
| Bulb Included  | No           |
| Fixture Type   | Flush Mount  |