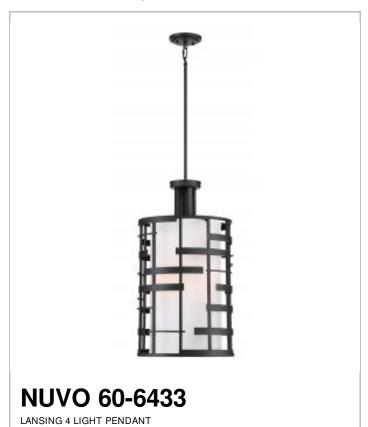

## SATCO NUVO

Project Name

Location

Prepared By

| General         |                |  |
|-----------------|----------------|--|
| Status          | Active         |  |
| Collection      | Lansing        |  |
| Finish          | Textured Black |  |
| Style           | Traditional    |  |
| Number of Lamps | 4              |  |
| Height (in.)    | 26.38          |  |
| Width (in.)     | 14             |  |
|                 |                |  |

| Specifications |              |
|----------------|--------------|
| Base           | Medium       |
| Bulb Type      | Incandescent |
| Max Wattage    | 100          |
| Bulb Included  | No           |
| Fixture Type   | Pendant      |