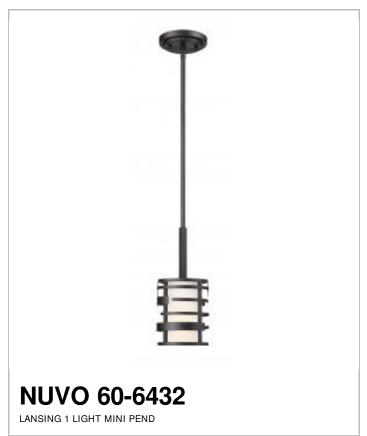

## SATCO NUVO

Project Name

ocation

Prepared By

| General         |                |
|-----------------|----------------|
| Status          | Active         |
| Collection      | Lansing        |
| Finish          | Textured Black |
| Style           | Traditional    |
| Number of Lamps | 1              |
| Height (in.)    | 12             |
| Width (in.)     | 5.25           |

| Specifications |              |
|----------------|--------------|
| Base           | Medium       |
| Bulb Type      | Incandescent |
| Max Wattage    | 100          |
| Bulb Included  | No           |
| Fixture Type   | Mini Pendant |