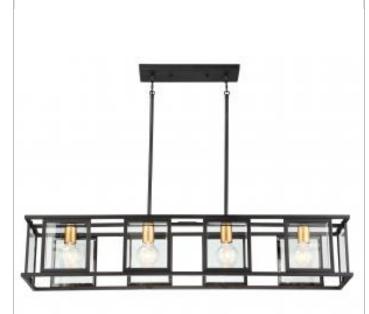

## SATCO" NUVO

Project Name

Location

Prepared By

| General         |                 |
|-----------------|-----------------|
| Status          | Active          |
| Collection      | Payne           |
| Finish          | Midnight Bronze |
| Style           | Traditional     |
| Number of Lamps | 4               |
| Height (in.)    | 9               |
| Width (in.)     | 10              |
| Length (in.)    | 42              |
| Specifications  |                 |
| Base            | Medium          |
| Bulb Type       | Incandescent    |
| Max Wattage     | 60              |
| Bulb Included   | No              |
| Fixture Type    | Island Pendant  |
| Compliance      |                 |
| Safety Listing  | cETLus          |

## Additional Information

Warranty

1 Year Limited

NUVO 60-6417 PAYNE 4 LIGHT TRESTLE

Notes

For More Information Visit: <u>https://www.satco.com/</u>