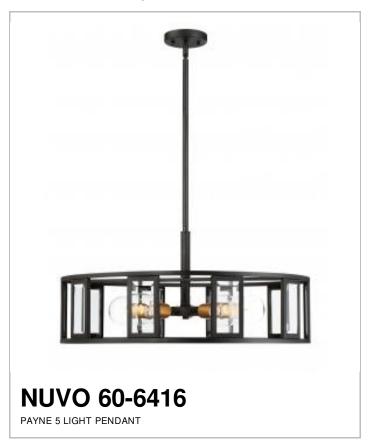

## SATCO NUVO

Project Name

Location

Prepared By

| Note   | S |
|--------|---|
| INDIG. |   |

| General         |                 |
|-----------------|-----------------|
| Status          | Active          |
| Collection      | Payne           |
| Finish          | Midnight Bronze |
| Style           | Traditional     |
| Number of Lamps | 5               |
| Height (in.)    | 12.5            |
| Width (in.)     | 26              |