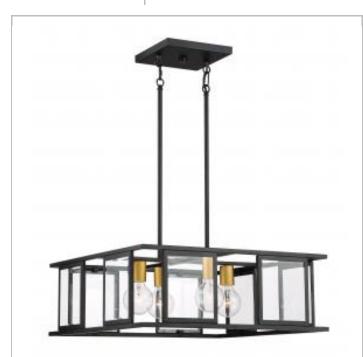

## SATCO" NUVO

Project Name

Location

Prepared By

NUVO 60-6414

PAYNE 4 LIGHT PENDANT

Notes

| Status           | Active          |  |
|------------------|-----------------|--|
| Collection       | Payne           |  |
| Finish           | Midnight Bronze |  |
| Style            | Traditional     |  |
| Number of Lamps  | 4               |  |
| Height (in.)     | 8               |  |
| Width (in.)      | 22              |  |
| Specifications   |                 |  |
| Base             | Medium          |  |
| Bulb Type        | Incandescent    |  |
| Max Wattage      | 60              |  |
| Bulb Included    | No              |  |
| Replacement Bulb | S2425           |  |
| Fixture Type     | Pendant         |  |
| Compliance       |                 |  |
| Safety Listing   | cETLus          |  |
| Location Rating  | Dry             |  |
| Energy Star      | No              |  |
| CA Prop 65       | Lead            |  |
| RoHS Compliant   | Yes             |  |