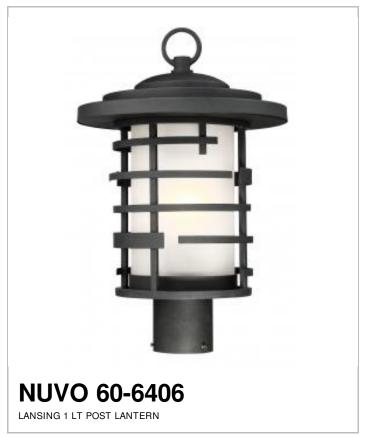

## SATCO NUVO

Project Name

Location

Prepared By

| General         |                |
|-----------------|----------------|
| Status          | Active         |
| Collection      | Lansing        |
| Finish          | Textured Black |
| Number of Lamps | 1              |
| Height (in.)    | 13.88          |
| Width (in.)     | 11             |

| Specifications |              |
|----------------|--------------|
| Base           | Medium       |
| Bulb Type      | Incandescent |
| Max Wattage    | 100          |
| Bulb Included  | No           |
| Fixture Type   | Post Lantern |
| Dimensions     |              |

| Fitter Size     | 3 in.  |
|-----------------|--------|
| Compliance      |        |
| Safety Listing  | cETLus |
| Location Rating | Wet    |
| Energy Star     | No     |
| CA Prop 65      | Lead   |
| RoHS Compliant  | Yes    |