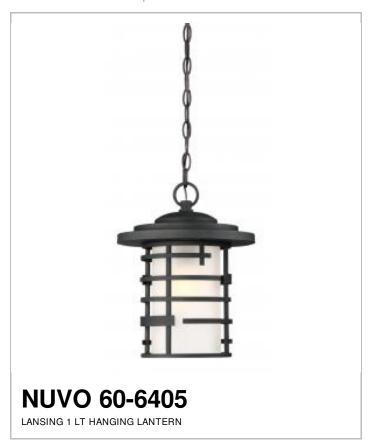

## SATCO NUVO

Project Name

Location

Prepared By

| General         |                |
|-----------------|----------------|
| Status          | Active         |
| Collection      | Lansing        |
| Finish          | Textured Black |
| Number of Lamps | 1              |
| Height (in.)    | 16.88          |
| Width (in.)     | 11             |

| Specifications  |                 |
|-----------------|-----------------|
| Base            | Medium          |
| Bulb Type       | Incandescent    |
| Max Wattage     | 100             |
| Bulb Included   | No              |
| Fixture Type    | Hanging Lantern |
| Dimensions      |                 |
| Chain Length    | 48              |
| Compliance      |                 |
| Safety Listing  | cETLus          |
| Location Rating | Damp            |