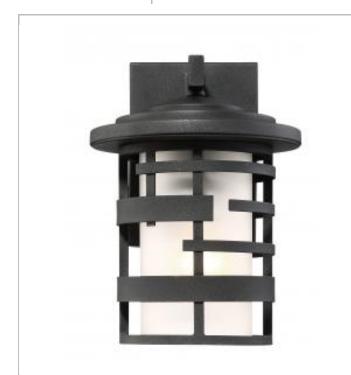

## SATCO NUVO

Project Name

Location

Prepared By

**NUVO 60-6401** 

LANSING 1 LT 10" OUTDOOR LANT

Notes

| General         |                |  |
|-----------------|----------------|--|
| Status          | Active         |  |
| Collection      | Lansing        |  |
| Finish          | Textured Black |  |
| Style           | Traditional    |  |
| Number of Lamps | 1              |  |
| Height (in.)    | 9.88           |  |
| Width (in.)     | 7              |  |
| Extension (in.) | 7.75           |  |